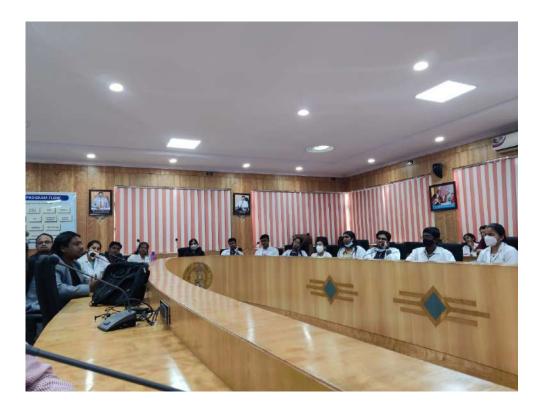

## Agenda:

- 1. Meet and Greet session "Hackathon- RRMCH 2022".
- 2. Team Activities (Team A Team J).
- 3. High Tea.

The session was attended by the Committee members of IIC which includes- faculties, post graduates and undergraduate students.

## Minute's of the Meeting.

- 1. Visit to the Dean's office.
- 2. Visit to the Central Research Lab and Facilities.
- Meet and Greet session with Undergraduates, Postgraduates and IIC Staff members in the RRMCH Board room, 1<sup>st</sup> floor, College building block.
- 4. Power point Presentation by the Respective Innovation management consultant.
- 5. One to one interaction with the students and their innovative concepts as a trial run for Hackathon Participation.
- 6. Critical review of the innovative concepts.
- 7. Attendance of the Session was documented.
- 8. Online Feedback of the session by the attendees.
- 1. F2 corporate
- 2. Forefront consultancies UK, USA, INDIA, SEA.
- 3. Partner with Microsoft with IoT, AI, Robotics
- 4. MediGreen Telemedicine
- 5. CMS- Clinical Management System
- 6. myPharma PIS + Telemedicine
- Hospital Data base storage methods and Working system , Protocol based on IoT, AI, Robotics