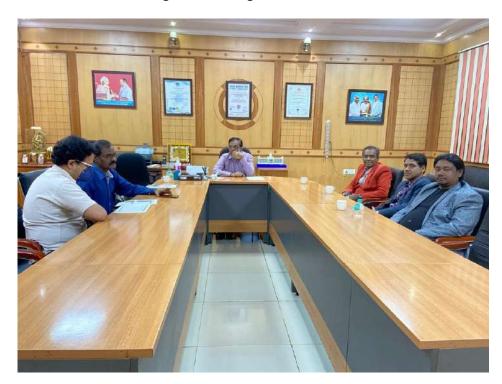

## Minute's of the Meeting.

- 1. Visit to the Dean's office.
- 2. Visit to the Central Research Lab and Facilities.
- Meet and Greet session with Undergraduates, Postgraduates and IIC Staff members in the RRMCH Board room, 1<sup>st</sup> floor, College building block.
- 4. Power point Presentation by the Respective Innovation management consultant.
- 5. One to one interaction with the students and their innovative concepts as a trial run for Hackathon Participation.
- 6. Critical review of the innovative concepts.
- 7. Attendance of the Session was documented.
- 8. Online Feedback of the session by the attendees.
- 1. F2 corporate
- 2. Forefront consultancies UK, USA, INDIA, SEA.
- 3. Partner with Microsoft with IoT, AI, Robotics
- 4. MediGreen Telemedicine
- 5. CMS- Clinical Management System
- 6. myPharma PIS + Telemedicine
- Hospital Data base storage methods and Working system , Protocol based on IoT, AI, Robotics