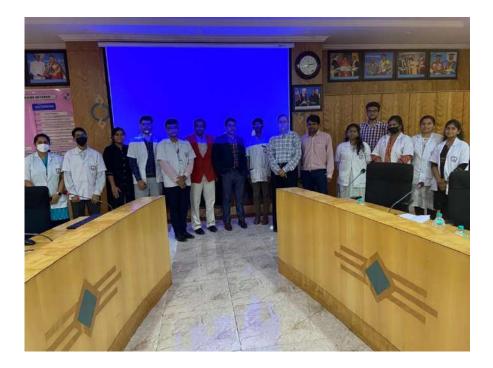

## Agenda:

- 1. Meet and Greet session "Hackathon- RRMCH 2022".
- 2. Team Activities (Team A Team J).
- 3. High Tea.

The session was attended by the Committee members of IIC which includes- faculties, post graduates and undergraduate students.

## Minute's of the Meeting.

- 1. Visit to the Dean's office.
- 2. Visit to the Central Research Lab and Facilities.
- Meet and Greet session with Undergraduates, Postgraduates and IIC Staff members in the RRMCH Board room, 1<sup>st</sup> floor, College building block.
- 4. Power point Presentation by the Respective Innovation management consultant.
- 5. One to one interaction with the students and their innovative concepts as a trial run for Hackathon Participation.
- 6. Critical review of the innovative concepts.
- 7. Attendance of the Session was documented.
- 8. Online Feedback of the session by the attendees.
- 1. F2 corporate
- 2. Forefront consultancies UK, USA, INDIA, SEA.
- 3. Partner with Microsoft with IoT, AI, Robotics
- 4. MediGreen Telemedicine
- 5. CMS- Clinical Management System
- 6. myPharma PIS + Telemedicine
- Hospital Data base storage methods and Working system , Protocol based on IoT, AI, Robotics