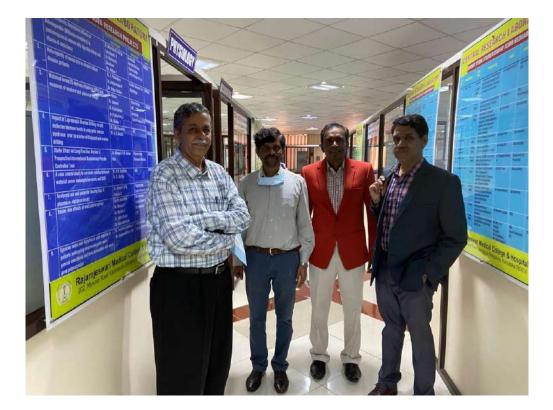

## Minute's of the Meeting.

- 1. Visit to the Dean's office.
- 2. Visit to the Central Research Lab and Facilities.
- Meet and Greet session with Undergraduates, Postgraduates and IIC Staff members in the RRMCH Board room, 1<sup>st</sup> floor, College building block.
- 4. Power point Presentation by the Respective Innovation management consultant.
- 5. One to one interaction with the students and their innovative concepts as a trial run for Hackathon Participation.
- 6. Critical review of the innovative concepts.
- 7. Attendance of the Session was documented.
- 8. Online Feedback of the session by the attendees.
- 1. F2 corporate
- 2. Forefront consultancies UK, USA, INDIA, SEA.
- 3. Partner with Microsoft with IoT, AI, Robotics
- 4. MediGreen Telemedicine
- 5. CMS- Clinical Management System
- 6. myPharma PIS + Telemedicine
- Hospital Data base storage methods and Working system , Protocol based on IoT, AI, Robotics